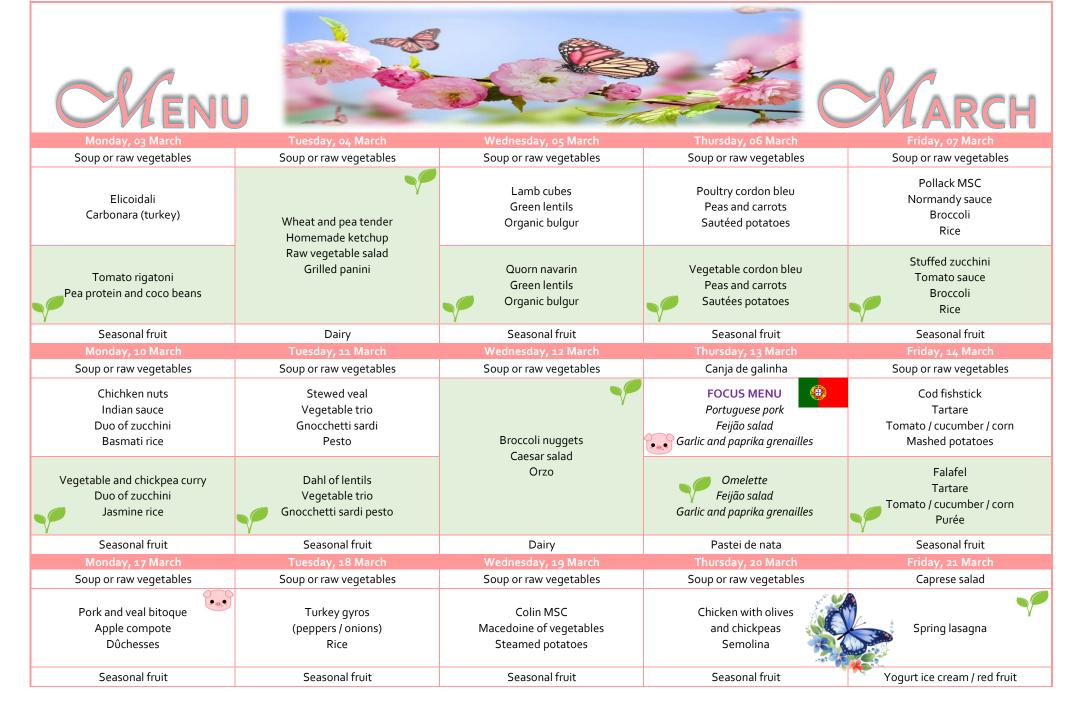

## COMITE CANTINE DE L'ECOLE EUROPEENNE DE BRUXIELLES IIII - IXIELLES

| Monday, 24 March                   | Tuesday, 25 March                                   | Wednesday, 26 March    | Thursday, 27 March                                                     | Friday, 28 March                           |
|------------------------------------|-----------------------------------------------------|------------------------|------------------------------------------------------------------------|--------------------------------------------|
| Soup or raw vegetables             | Soup or raw vegetables                              | Soup or raw vegetables | Minestrone                                                             | Soup or raw vegetables                     |
| Pizza Margherita<br>Seasonal salad | Chicken drumsticks<br>Raw vegetables salad<br>Fries | Cypriot<br>Pasticcio   | Salmon fillet<br>Béarnaise<br>Pan-fried vegetables<br>Steamed potatoes | Turkey cubes<br>Cauliflower<br>Wheat heart |
| Dairy                              | Seasonal fruit                                      | Seasonal fruit         | Seasonal fruit                                                         | Seasonal fruit                             |

NB : menu subjec to change

: vegetarian menu

: contains pork

Menu adapted according to the age of the children